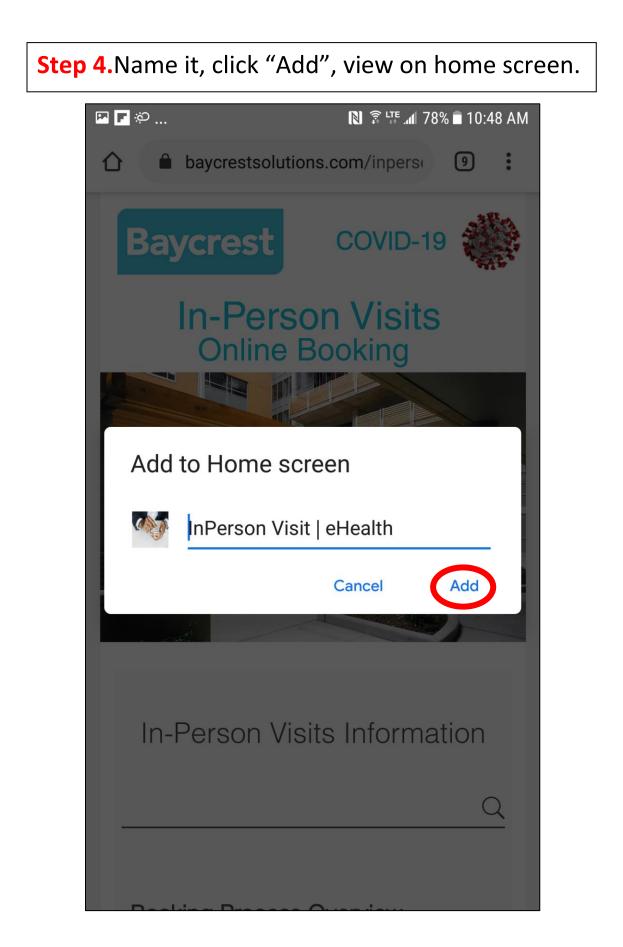

| NOTE:<br>Menus may<br>vary across<br>iPhone<br>versions. |
| Q          | ions.                                                    |
| Ð          |                                                          |
| $\odot$    |                                                          |
| ē          |                                                          |
| <b>(;)</b> |                                                          |
|            |                                                          |
|            | <ul> <li>Q</li> <li><b>⊕</b></li> </ul>                  |

## **Step 4.**Name it, click "Add", view on home screen.



## Android/Chrome

**Step 1.**Using Chrome on your Android, open the page by following this link: <u>https://www.baycrestsolutions.com/inpersonvisit</u>