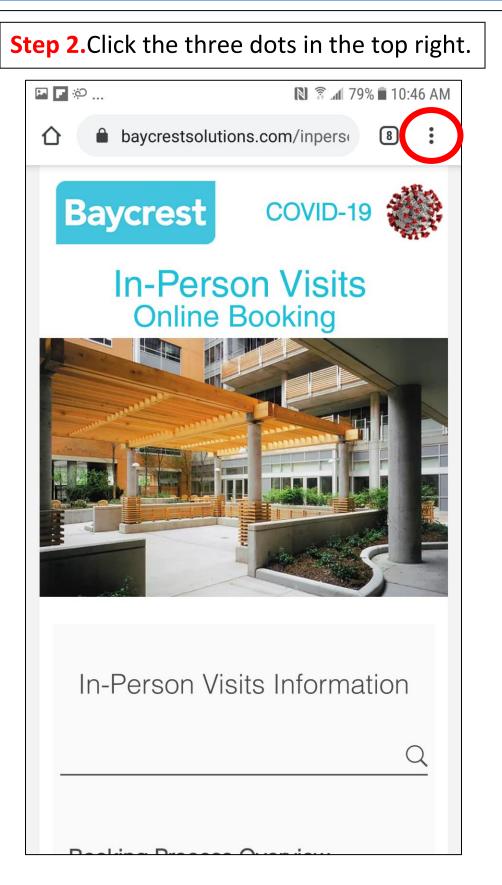

## Android/Chrome

**Step 1.**Using Chrome on your Android, open the page by following this link: <u>https://www.baycrestsolutions.com/inpersonvisit</u>