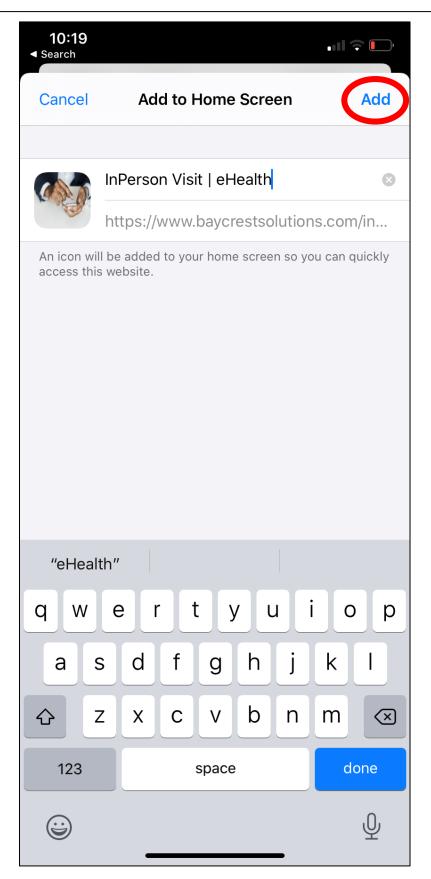

| <b>0</b> 0 | Menus may                                                |
|            | iph                                                      |
| 54         | NOTE:<br>Menus may<br>vary across<br>iPhone<br>versions. |
| Q          | ions.                                                    |
| Ð          |                                                          |
| $\odot$    |                                                          |
| ē          |                                                          |
| <b>(;)</b> |                                                          |
|            |                                                          |
|            | <ul> <li>Q</li> <li><b>⊕</b></li> </ul>                  |

## **Step 4.**Name it, click "Add", view on home screen.



## Android/Chrome

**Step 1.**Using Chrome on your Android, open the page by following this link: <u>https://www.baycrestsolutions.com/inpersonvisit</u>