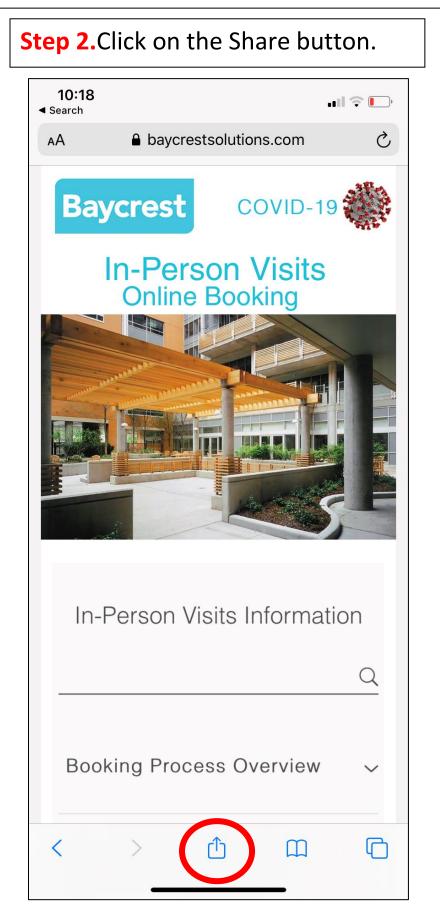

## iPhone/Safari

**Step 1.**Using safari on your iPhone, open the page by following this link: <u>https://www.baycrestsolutions.com/inpersonvisit</u>

| Notes C    | Noz                                                      |
|------------|----------------------------------------------------------|
| Notes C    | Noza                                                     |
|            | Noza                                                     |
|            | Noza                                                     |
| ß          | NOT                                                      |
|            | INTE:                                                    |
| <b>0</b> 0 | Menus may                                                |
|            | iph                                                      |
| 54         | NOTE:<br>Menus may<br>vary across<br>iPhone<br>versions. |
| Q          | ions.                                                    |
| Ð          |                                                          |
| $\odot$    |                                                          |
| ē          |                                                          |
| <b>(;)</b> |                                                          |
|            |                                                          |
|            | <ul> <li>Q</li> <li><b>⊕</b></li> </ul>                  |