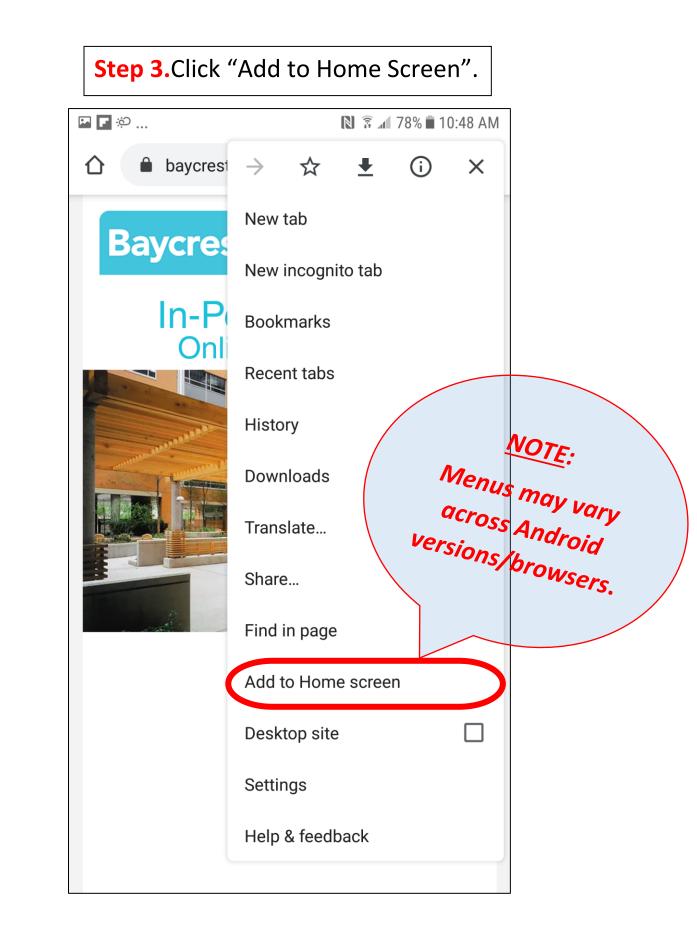

## Android/Chrome

**Step 1.**Using Chrome on your Android, open the page by following this link: <u>https://www.baycrestsolutions.com/inpersonvisit</u>